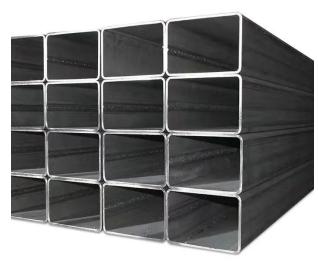

Feature and application of the Bewell® 316TI Seamless Rectangular Tube

### **Application scenarios:**